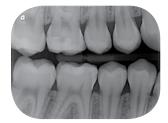

VistaScan (16 bit)
The grey scale graduation of Image plate with Vista-Scan in comparison

Image Plates better than Sensors!\*

The effective image resolution of X-ray systems in comparison: The VistaScan systems from Dürr Dental achieve the highest resolution compared with the competition.

High resolution images with low noise support a secure diagnose