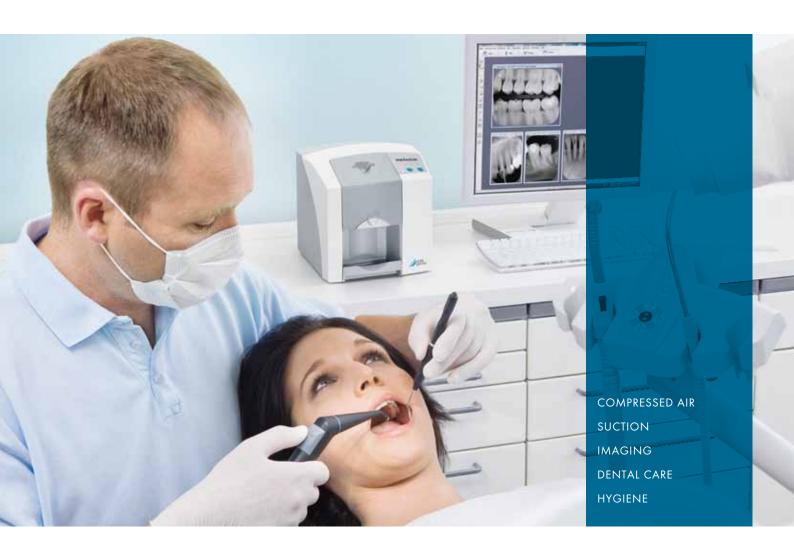

# VistaScan Mini Easy - compact and easy

Market leading PCS image plate technology from Dürr Dental

# VistaScan Mini Easy – compact and easy

### VistaScan Mini Easy considerably simplifies imaging in the surgery:

With the proven engineering and outstanding image quality characteristic of Dürr Dental image plate scanners worldwide. Made in Germany.

The VistaScan Mini Easy image plate scanner makes image plate diagnostics even faster for dentists. The compact device is particularly easy to use and requires a minimum of space – so that it can be installed in the treatment room. The advantage: X-ray and scanning directly at the chairside. The reusable VistaScan image plates are read out in top quality within seconds. There has never been a better time to change over to image plates.