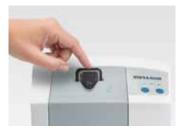

### Easy handling

Particularly easy handling:
Read out, erase and make ready
for the next use in one step.
Rapid image availability from
6 seconds in the direct vicinity
of the patient.