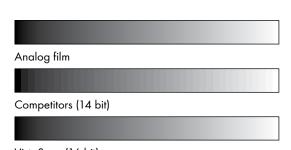

VistaScan (16 bit)
The grey scale graduation of Image plate with Vista-Scan in comparison

Image Plates better than Sensors!\*

The effective image resolution of X-ray systems in comparison: The VistaScan systems from Dürr Dental achieve the highest resolution compared with the competition.