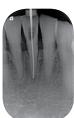

VistaScan (16 bit)
The grey scale graduation of Image plate with Vista-Scan in comparison

Image Plates better than Sensors!\*

The effective image resolution of X-ray systems in comparison: The VistaScan systems from Dürr Dental achieve the highest resolution compared with the competition.

High resolution images with low noise support a secure diagnose