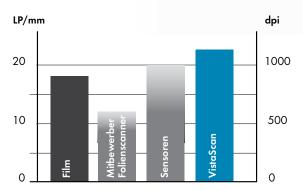

VistaScan (16 bit)
The grey scale graduation of Image plate with Vista-Scan in comparison

Image Plates better than Sensors!\*

The effective image resolution of X-ray systems in comparison: The VistaScan systems from Dürr Dental achieve the highest resolution compared with the competition.

Latest studies show that image plate technology is the only sure way to uncompromised digitisation.

|                              | VistaScan Mini Easy                                     |
|------------------------------|---------------------------------------------------------|
| Plate sizes                  | $0 (2 \times 3 \text{ cm}) + 2 (3 \times 4 \text{ cm})$ |
| Effective resolution (lp/mm) | 22 (1100 dpi)                                           |
| Weight (kg)                  | 6.5                                                     |
| Dimensions (H x W x D mm)    | 226 x 234 x 243                                         |
| Standby function             | Yes                                                     |
| Interfaces                   | USB/Network                                             |