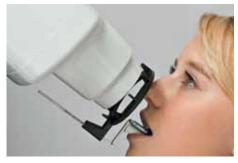

The VistaScan Mini Easy image plate scanner makes image plate diagnostics even faster for dentists. The compact device is particularly easy to use and requires a minimum of space – so that it can be installed in the treatment room. The advantage: X-ray and scanning directly at the chairside. The reusable VistaScan image plates are read out in top quality within seconds. There has never been a better time to change over to image plates.